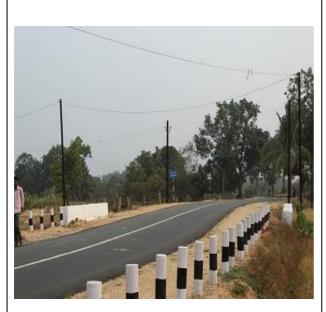

# 7.6 PHYSICAL INFRASTRUCTURE

Total Amount Sanctioned : ₹ 2,0584.23 Lakhs

Executive Agency: : R&B Keonjhar | RWD-II Keonjhar

Total number of projects approved: 10

| SI.<br>No | Phase | Block                 | GP                      | Name of Project                                                                                                                                                  | Executive<br>Agency | Sanct. Amt.<br>(in ₹ Lakhs) | Sanc.<br>Order No.<br>& date |
|-----------|-------|-----------------------|-------------------------|------------------------------------------------------------------------------------------------------------------------------------------------------------------|---------------------|-----------------------------|------------------------------|
| 1         | II    | Jhumpura              | Basantpur               | Const. Of bridge at Kaijodi<br>Kutariposi Nallah under<br>Basantapur GP                                                                                          | R& B<br>Keonjhar    | 99.83                       | 308/<br>18.09.17             |
| 2         | III   | Joda                  |                         | Widening & strengthening road from Dubuna Kalimati road from 56/000 K.M. to 63/160 K.M.                                                                          | R& B<br>Keonjhar    | 1734.09                     | 308/<br>18.09.17             |
| 3         | IV    | Barbil                |                         | Const. Of road from 0/547 K.M. to 0/940 K.M. of road leading from OMC Office Chhak to Birsha Munda Square of Barbil- Kiriburu Road near Biju Pattnayak Bus Stand | R& B<br>Keonjhar    | 93.08                       | 529/<br>25.11.17             |
| 4         | II    | Banspal &<br>Jhumpura | Basantpur &<br>Kadakala | Const. Of road black topped road with ghat cutting from PMGSY road at Kaijoda of Basantpur GP upto PWD road at Sundara of Kadakala G.P.                          | R& B<br>Keonjhar    | 884.26                      | 585/<br>05.12.17             |

| SI.<br>No | Phase | Block    | GP                   | Name of Project                                                                                                                                                                                          | Executive<br>Agency | Sanct. Amt.<br>(in ₹ Lakhs) | Sanc.<br>Order No.<br>& date |
|-----------|-------|----------|----------------------|----------------------------------------------------------------------------------------------------------------------------------------------------------------------------------------------------------|---------------------|-----------------------------|------------------------------|
| 5         | II    | Jhumpura | Basantpur &<br>Malda | Const. Of BT Road from Ditya Dhanurjaypur - Balabhadrapur PMGSY road at (Tinivaya Chhak) of Malda G.P. upto PWD road at Ghagara Nalla of Basantapur G.P. of Jhumpura Block from 0/000 K.M. to 6/400 K.M. | R& B<br>Keonjhar    | 1100.71                     | 585/<br>05.12.17             |
| 6         | II    | Jhumpura |                      | Const. Of Panchayat Road from Hatimara to Purunadihi in Nayagarh G.P.                                                                                                                                    | R& B<br>Keonjhar    | 317.88                      | 585/<br>05.12.17             |
| 7         | II    | Barbil   |                      | Const. Of Barbil- Bhadrasahi by pass road/ ring road from 0/000 K.M. to 13/400 K.M.                                                                                                                      | R& B<br>Keonjhar    | 4805.57                     | 585/<br>05.12.17             |
| 8         | II    | Joda     |                      | Impvt. Of road from Bamebari to<br>Ranasala Ghati via joda from<br>4/800 K.M. to 17/800 K.M. of Joda<br>Bamebari road express way road<br>No.II                                                          | R& B<br>Keonjhar    | 7015.81                     | 585/<br>05.12.17             |
| 9         | II    | Barbil   |                      | Impvt. Of road from Bhadrasahi to<br>Nalda via Barbil (from 299/ 000<br>K.M. to 305/ 000 K.M. of BBN road<br>such as four lanning                                                                        | R& B<br>Keonjhar    | 3618                        | 585/<br>05.12.17             |
| 10        | Ш     | Joda     | Badakalimati         | Const. Of road from Dubuna to Pidhapokhari road (9 K.M.)                                                                                                                                                 | RWD-II<br>Keonjhar  | 915                         | 23/<br>09.01.18              |
|           |       |          |                      | Total                                                                                                                                                                                                    |                     | 20584.23                    |                              |