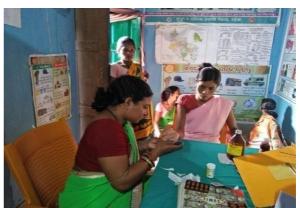

While investment on physical infrastructure is crucial to fast track the development of mining affected areas of the district, DMF is increasingly focusing on the welfare of the people from a Human Development prism where infrastructure is just a tool. In this context, thousands of drinking water supply projects have been established to 'fully cover' the affected communities with adequate and safe water. Educational infrastructure in government schools have been enhanced with the construction of additional classrooms, hostels and water-sanitation facilities. While Maternal Waiting Homes and Digital Dispensaries have vastly improved access to primary health services in remote areas, the introduction of super-speciality consultation in the District Headquarter Hospital (DHH) has opened up tertiary health care services, hitherto available in Cuttack-Bhubaneswar only. DMF is establishing creches for the children from mining affected families to address undernutrition, stunting and wasting. Along with these, a number of projects to create alternate livelihoods for mining affected families are in the pipeline.