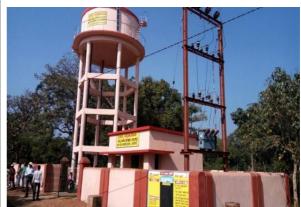

# 7.2 DRINKING WATER

Total Amount Sanctioned : ₹ 2995.05 Lakhs

Executive Agency : RWSS, Keonjhar | RWSS, Anandapur | PHED, Keonjhar

Total number of projects approved : 34

| SI.<br>No | Phase | Block                    | GP         | Name of Project                                                                                                                          | Executive<br>Agency | Sanct.<br>Amt. (in<br>₹ Lakhs) | Sanc. Order<br>No. & date |
|-----------|-------|--------------------------|------------|------------------------------------------------------------------------------------------------------------------------------------------|---------------------|--------------------------------|---------------------------|
| 1         | I     | Joda<br>municipality     |            | Augmentation of water supply to joda municipality (balance work)                                                                         | PHED<br>Keonjhar    | 109.62                         | 134/ 07.04.17             |
| 2         | I     | Barbil<br>municipality   |            | Augmentation of water supply to barbil municipality (balance work)                                                                       | PHED<br>Keonjhar    | 1786.27                        | 218/ 30.06.17             |
| 3         | II    | Champua                  | Rimuli     | Const. Of Overhead tank with water supply in Rimuli village                                                                              | RWSS<br>Keonjhar    | 66.70                          | 371/26.09.17              |
| 4         | II    | Sadar                    | Bodapalasa | Impvt. Of water supply to village                                                                                                        | RWSS<br>Keonjhar    | 71.78                          | 371/ 26.09.17             |
| 5         | III   | Keonjhar<br>Municipality |            | Laying of 150 mm dia MS Pipe line for Jail road to Sirajuddin Chhak & impvt. Of water supply to ward No.18,19, & 20 in Kjr. Municipality | PHED<br>Keonjhar    | 35.00                          | 345/ 25.09.17             |