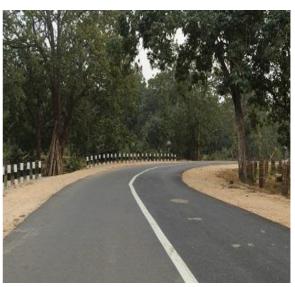

# 7.6 PHYSICAL INFRASTRUCTURE

Total Amount Sanctioned : ₹ 2,0584.23 Lakhs

Executive Agency: : R&B Keonjhar | RWD-II Keonjhar

Total number of projects approved: 10

| SI.<br>No | Phase | Block                 | GP                      | Name of Project                                                                                                                                                  | Executive<br>Agency | Sanct. Amt.<br>(in ₹ Lakhs) | Sanc.<br>Order No.<br>& date |
|-----------|-------|-----------------------|-------------------------|------------------------------------------------------------------------------------------------------------------------------------------------------------------|---------------------|-----------------------------|------------------------------|
| 1         | II    | Jhumpura              | Basantpur               | Const. Of bridge at Kaijodi<br>Kutariposi Nallah under<br>Basantapur GP                                                                                          | R& B<br>Keonjhar    | 99.83                       | 308/<br>18.09.17             |
| 2         | III   | Joda                  |                         | Widening & strengthening road from Dubuna Kalimati road from 56/000 K.M. to 63/160 K.M.                                                                          | R& B<br>Keonjhar    | 1734.09                     | 308/<br>18.09.17             |
| 3         | IV    | Barbil                |                         | Const. Of road from 0/547 K.M. to 0/940 K.M. of road leading from OMC Office Chhak to Birsha Munda Square of Barbil- Kiriburu Road near Biju Pattnayak Bus Stand | R& B<br>Keonjhar    | 93.08                       | 529/<br>25.11.17             |
| 4         | II    | Banspal &<br>Jhumpura | Basantpur &<br>Kadakala | Const. Of road black topped road with ghat cutting from PMGSY road at Kaijoda of Basantpur GP upto PWD road at Sundara of Kadakala G.P.                          | R& B<br>Keonjhar    | 884.26                      | 585/<br>05.12.17             |

| SI.<br>No | Phase | Block    | GP                   | Name of Project                                                                                                                                                                                          | Executive<br>Agency | Sanct. Amt.<br>(in ₹ Lakhs) | Sanc.<br>Order No.<br>& date |
|-----------|-------|----------|----------------------|----------------------------------------------------------------------------------------------------------------------------------------------------------------------------------------------------------|---------------------|-----------------------------|------------------------------|
| 5         | II    | Jhumpura | Basantpur &<br>Malda | Const. Of BT Road from Ditya Dhanurjaypur - Balabhadrapur PMGSY road at (Tinivaya Chhak) of Malda G.P. upto PWD road at Ghagara Nalla of Basantapur G.P. of Jhumpura Block from 0/000 K.M. to 6/400 K.M. | R& B<br>Keonjhar    | 1100.71                     | 585/<br>05.12.17             |
| 6         | II    | Jhumpura |                      | Const. Of Panchayat Road from Hatimara to Purunadihi in Nayagarh G.P.                                                                                                                                    | R& B<br>Keonjhar    | 317.88                      | 585/<br>05.12.17             |
| 7         | II    | Barbil   |                      | Const. Of Barbil- Bhadrasahi by pass road/ ring road from 0/000 K.M. to 13/400 K.M.                                                                                                                      | R& B<br>Keonjhar    | 4805.57                     | 585/<br>05.12.17             |
| 8         | II    | Joda     |                      | Impvt. Of road from Bamebari to<br>Ranasala Ghati via joda from<br>4/800 K.M. to 17/800 K.M. of Joda<br>Bamebari road express way road<br>No.II                                                          | R& B<br>Keonjhar    | 7015.81                     | 585/<br>05.12.17             |
| 9         | II    | Barbil   |                      | Impvt. Of road from Bhadrasahi to<br>Nalda via Barbil (from 299/ 000<br>K.M. to 305/ 000 K.M. of BBN road<br>such as four lanning                                                                        | R& B<br>Keonjhar    | 3618                        | 585/<br>05.12.17             |
| 10        | Ш     | Joda     | Badakalimati         | Const. Of road from Dubuna to Pidhapokhari road (9 K.M.)                                                                                                                                                 | RWD-II<br>Keonjhar  | 915                         | 23/<br>09.01.18              |
|           |       |          |                      | Total                                                                                                                                                                                                    |                     | 20584.23                    |                              |