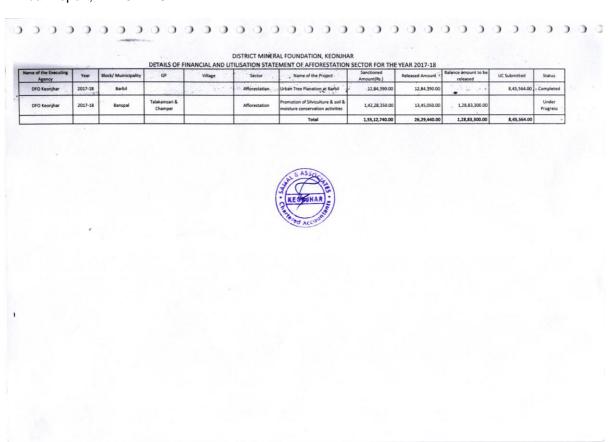

# 7.1 AFFORESTESTATION

Total Amount Sanctioned : ₹ 155.12 Lakhs

Executive Agency : DFO, Keonjhar

Total number of projects Sanctioned : 2

| SI. No | Phase | Block   | GP           | Name of Project              | Executive<br>Agency | Sanct. Amt.<br>(in ₹ Lakhs) | Sanct.<br>Order No. &<br>date |
|--------|-------|---------|--------------|------------------------------|---------------------|-----------------------------|-------------------------------|
| 1      | Ш     | Barbil  |              | Urban Tree Planation at      | DFO                 | 12.84                       | 363/                          |
|        |       |         |              | Barbil                       | Keonjhar            |                             | 26.09.17                      |
| 2      | V     | Banspal | Talakainsari | Promotion of Silviculture &  | DFO                 | 142.28                      | 106/                          |
|        |       |         | & Champei    | soil & moisture conservation | Keonjhar            |                             | 25.01.18                      |
|        |       |         |              | activities                   |                     |                             |                               |
|        |       |         |              | Total                        |                     | 155.12                      |                               |
|        |       |         |              |                              |                     |                             |                               |