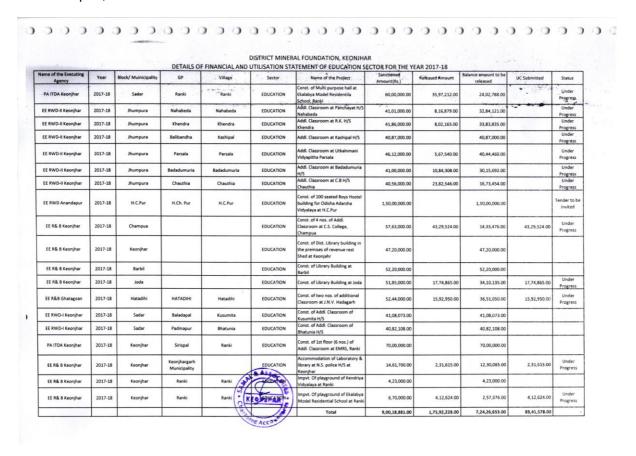

## 7.3 EDUCATION

Total Amount Sanctioned : ₹892.54 Lakhs

Executive Agency : RWSS, Keonjhar | ITDA, Keonjhar | RWD-II, Keonjhar | RWD, Anandapur |

RWD-I, Keonjhar | R&B, Ghatagaon | R&B, Keonjhar | SSA, Keonjhar

Total number of projects approved: 19

| SI.<br>No | Phase | Block    | GP          | Name of Project                                                                | Executive<br>Agency | Sanct.<br>Amt. (in ₹<br>Lakhs) | Sanc.<br>Order No.<br>& date |
|-----------|-------|----------|-------------|--------------------------------------------------------------------------------|---------------------|--------------------------------|------------------------------|
| 1         | II    | Sadar    | Ranki       | Const. Of Multi purpose hall at<br>Ekalabya Model Residentila<br>School, Ranki | PA ITDA<br>Keonjhar | 60                             | 283/<br>11.09.17             |
| 2         | II    | Jhumpura | Nahabeda    | Addl. Classroom at Panchayat H/S Nahabeda                                      | RWD-II<br>Keonjhar  | 41.01                          | 319/<br>18.09.17             |
| 3         | II    | Jhumpura | Khendra     | Addl. Classroom at R.K. H/S<br>Khendra                                         | RWD-II<br>Keonjhar  | 41.86                          | 319/<br>18.09.17             |
| 4         | II    | Jhumpura | Balibandha  | Addl. Classroom at Kashipal H/S                                                | RWD-II<br>Keonjhar  | 40.87                          | 319/<br>18.09.17             |
| 5         | II    | Jhumpura | Parsala     | Addl. Classroom at Utkalnmani<br>Vidyapitha Parsala                            | RWD-II<br>Keonjhar  | 46.12                          | 319/<br>18.09.17             |
| 6         | II    | Jhumpura | Badadumuria | Addl. Classroom at<br>Badadumuria H/S                                          | RWD-II<br>Keonjhar  | 41                             | 319/<br>18.09.17             |

| SI.<br>No | Phase | Block                   | GP                           | Name of Project                                                                         | Executive<br>Agency | Sanct.<br>Amt. (in ₹<br>Lakhs) | Sanc.<br>Order No.<br>& date |
|-----------|-------|-------------------------|------------------------------|-----------------------------------------------------------------------------------------|---------------------|--------------------------------|------------------------------|
| 7         | II    | Jhumpura                | Chauthia                     | Addl. Classroom at C.B H/S Chauthia                                                     | RWD-II<br>Keonjhar  | 40.56                          | 319/<br>18.09.17             |
| 8         | I     | Harichandan<br>pur      | Harichandanpur               | Const. Of 100 seated Boys<br>Hostel building for Odisha<br>Adarsha Vidyalaya at H.C.Pur | RWD<br>Anandapur    | 150                            | 388/<br>12.10.17             |
| 9         | II    | Champua                 |                              | Const. Of 4 nos. Of Addl.<br>Classroom at C.S. College,<br>Champua                      | R& B<br>Keonjhar    | 57.63                          | 529/<br>25.11.17             |
| 10        | III   | Keonjhar<br>Muncipality |                              | Const. Of Dist. Library building in the premises of revenue rest Shed at Keonjahr       | R& B<br>Keonjhar    | 47.2                           | 683/<br>30.12.17             |
| 11        | III   | Barbil<br>Muncipality   |                              | Const. Of Library Building at Barbil                                                    | R& B<br>Keonjhar    | 52.2                           | 683/<br>30.12.17             |
| 12        | III   | Joda<br>Muncipality     |                              | Const. Of Library Building at Joda                                                      | R& B<br>Keonjhar    | 51.85                          | 683/<br>30.12.17             |
| 13        | IV    | Hatadihi                | Hatadihi                     | Const. Of two nos. Of additional Classroom at J.N.V. Hadagarh                           | R&B<br>Ghatagoan    | 52.44                          | 02/<br>01.01.18              |
| 14        | II    | Sadar                   | Baladapal                    | Const. Of Addl. Classroom of Kusumita H/S                                               | RWD-I<br>Keonjhar   | 37.33                          | 115/<br>27.01.18             |
| 15        | II    | Sadar                   | Padmapur                     | Const. Of Addl. Classroom of Bhatunia H/S                                               | RWD-I<br>Keonjhar   | 36.93                          | 115/<br>27.01.18             |
| 16        | III   | Keonjhar                | Sirispal                     | Const. Of 1st floor (6 nos.) Of Addl. Classroom at EMRS, Ranki                          | PA ITDA<br>Keonjhar | 70                             | 184/<br>17.02.18             |
| 17        | III   | Keonjhar                | Keonjhargarh<br>Municipality | Accommodation of Laboratory & library at N.S. police H/S at Keonjhar                    | R& B<br>Keonjhar    | 14.617                         | 321/<br>28.03.18             |

| SI.<br>No | Phase | Block    | GP    | Name of Project                                                          | Executive<br>Agency | Sanct.<br>Amt. (in ₹<br>Lakhs) | Sanc.<br>Order No.<br>& date |
|-----------|-------|----------|-------|--------------------------------------------------------------------------|---------------------|--------------------------------|------------------------------|
| 18        | IV    | Keonjhar | Ranki | Impvt. Of playground of<br>Kendriya Vidyalaya at Ranki                   | R& B<br>Keonjhar    | 4.23                           | 359/<br>29.03.18             |
| 19        | V     | Keonjhar | Ranki | Impvt. Of playground of<br>Ekalabya Model Residential<br>School at Ranki | R& B<br>Keonjhar    | 6.7                            | 359/<br>29.03.18             |
|           |       |          |       | Total                                                                    |                     | 892.54                         |                              |