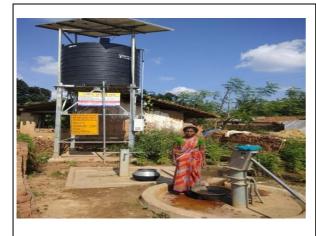

# 7.2 DRINKING WATER

Total Amount Sanctioned : ₹ 2995.05 Lakhs

Executive Agency : RWSS, Keonjhar | RWSS, Anandapur | PHED, Keonjhar

Total number of projects approved : 34

| SI.<br>No | Phase | Block                    | GP         | Name of Project                                                                                                                          | Executive<br>Agency | Sanct.<br>Amt. (in<br>₹ Lakhs) | Sanc. Order<br>No. & date |
|-----------|-------|--------------------------|------------|------------------------------------------------------------------------------------------------------------------------------------------|---------------------|--------------------------------|---------------------------|
| 1         | I     | Joda<br>municipality     |            | Augmentation of water supply to joda municipality (balance work)                                                                         | PHED<br>Keonjhar    | 109.62                         | 134/ 07.04.17             |
| 2         | I     | Barbil<br>municipality   |            | Augmentation of water supply to barbil municipality (balance work)                                                                       | PHED<br>Keonjhar    | 1786.27                        | 218/ 30.06.17             |
| 3         | II    | Champua                  | Rimuli     | Const. Of Overhead tank with water supply in Rimuli village                                                                              | RWSS<br>Keonjhar    | 66.70                          | 371/26.09.17              |
| 4         | II    | Sadar                    | Bodapalasa | Impvt. Of water supply to village                                                                                                        | RWSS<br>Keonjhar    | 71.78                          | 371/ 26.09.17             |
| 5         | III   | Keonjhar<br>Municipality |            | Laying of 150 mm dia MS Pipe line for Jail road to Sirajuddin Chhak & impvt. Of water supply to ward No.18,19, & 20 in Kjr. Municipality | PHED<br>Keonjhar    | 35.00                          | 345/ 25.09.17             |