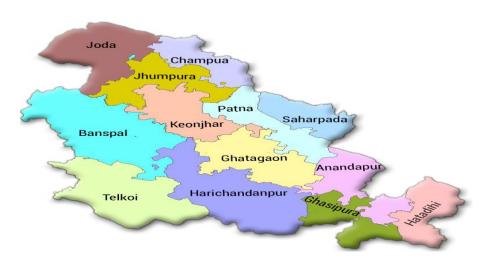

# 4.1 Administrative set-up of the district

Keonjhar district consists of three sub divisions namely Anandpur, Champua and Keonjhar. There are 13 tehsils, 13 blocks, 287 gps and 2122 villages in the district.

| Administrative setup of the district |     |                            |      |  |  |  |
|--------------------------------------|-----|----------------------------|------|--|--|--|
| No. Of Sub-Divisions:                | 3   | No. Of Tehsils:            | 13   |  |  |  |
| No.of Municipalities:                | 4   | No. Of N.A.Cs:             | 1    |  |  |  |
| No. Of Blocks:                       | 13  | No. Of Police Stations:    | 25   |  |  |  |
| No. Of Gram Panchayats :             | 287 | No. Of Inhabited Villages: | 2069 |  |  |  |
| No. Of Uninhabited Villages:         | 53  | No. Of villages :          | 2132 |  |  |  |